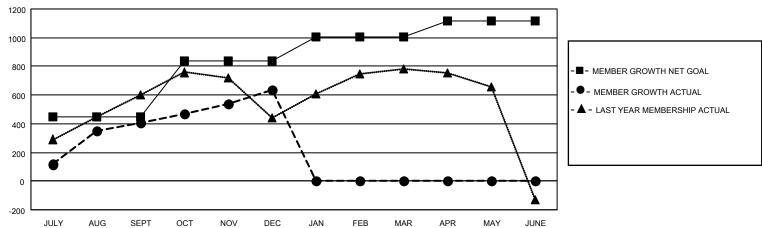

## GAT MONTHLY MEMBERSHIP PROGRESS REPORT

Multiple District 308

LOCATION: SINGAPORE

Results as of: 12/31/2020

| Clubs         |               |             |               | Members               |                        |                         |                                                    |  |
|---------------|---------------|-------------|---------------|-----------------------|------------------------|-------------------------|----------------------------------------------------|--|
|               | RESULTS FOR   | R 2020-2021 |               | RESULTS FOR 2020-2021 |                        |                         |                                                    |  |
| QUARTER       | NEW CLUB GOAL | NEW CLUBS   | DROPPED CLUBS | QUARTER MEME          | BER GROWTH NET<br>GOAL | MEMBER GROWTH<br>ACTUAL | DROPPED<br>MEMBERS ACTUAL<br>(including transfers) |  |
| JULY/AUG/SEPT | 5             | 4           | 3             | JULY/AUG/SEPT         | 445                    | 729                     | 286                                                |  |
| OCT/NOV/DEC   | 5             | 8           | 2             | OCT/NOV/DEC           | 390                    | 609                     | 347                                                |  |
| JAN/FEB/MAR   | 5             | 0           | 0             | JAN/FEB/MAR           | 170                    | 0                       | 0                                                  |  |
| APR/MAY/JUNE  | 1             | 0           | 0             | APR/MAY/JUNE          | 110                    | 0                       | 0                                                  |  |

## GOALS AND ACTUAL MEMBERS CUMULATIVE

| DROPPED CLUBS: 5           |     | 245 CLUBS OF 436 ADDED 1 OR MORE | GENDER DISTRIBUTION        |                |       |
|----------------------------|-----|----------------------------------|----------------------------|----------------|-------|
|                            |     | NEW MEMBERS                      | MALE                       | 8,430 (66.61%) |       |
| DROPPED MEMBERS            |     |                                  | FEMALE                     | 4,226 (33.39%) |       |
| DECEASED                   | 27  | CLICK HERE FOR CUMULATIVE        | TOTAL FAMILY UNIT MEMBERS  |                | 1,522 |
| CLUB CANCELLED 0 OTHER 606 |     | MEMBERSHIP DATA                  | FAMILY MEMBERS PAYING HALF |                | 845   |
| TOTAL                      | 633 |                                  | 000                        |                |       |