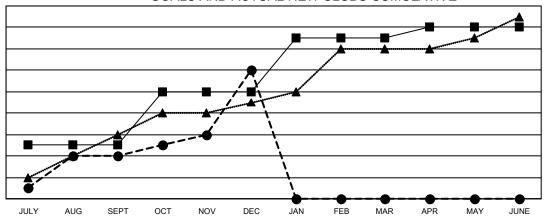

## GOALS AND ACTUAL NEW CLUBS CUMULATIVE

-■- CURRENT YEAR GOALS FOR NEW CLUBS

- CURRENT YEAR ACTUAL NEW CLUBS

▲ - LAST YEAR ACTUAL NEW CLUBS